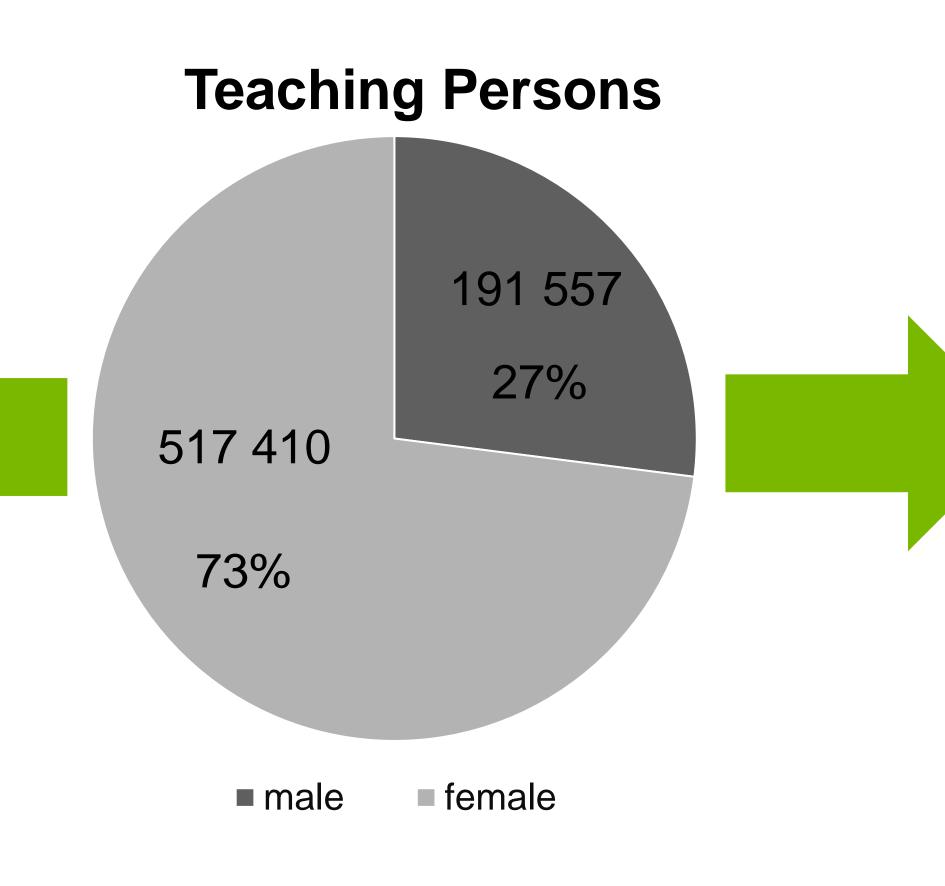

## Who is teaching?

#### LESSONS

**Primary Schools:** 88% lessons are given by women

**Grammar Schools:** 57% lessons are given by women

**Working Conditions:** 42% of all female teachers are working part-time

(Cramer et.al 2020; Destatis 2022)

#### QUALIFICATIONS

**Primary Schools:** 8% of teachers for primary schools are male

16% school headmasters are male

**Grammar Schools:** 39% of teachers for upper secondary schools are male

59% of school headmasters are male